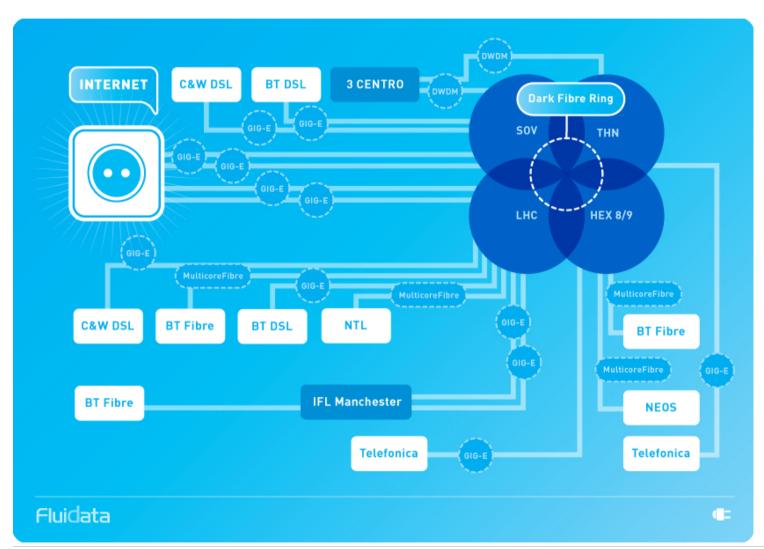

## **Core Network Diagram:**

Fluidata

Fluidata's core network provides customers with new levels of redundancy and resilience. Homed across four major datacentres, Fluidata is able to ensure that core systems will keep working even in the event of complete failure at one of the sites.

We also interconnect with key providers at different sites to ensure services such as Fluidata's resilient Advance and PureFluid products continue to operate should Fluidata or a partner network suffer a fault.